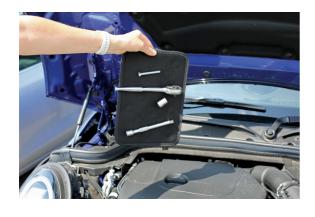

## **LTR Magnetic Tool Pad**

This versatile magnetic tool and parts holder has 18 strong magnets embedded into the 210 x 300mm non-tear nylon pad which are strong enough to hold tools and components, keeping them exactly where they are needed - no more tools falling out of reach right when they are needed most. This magnetic pad ensures that whatever ferrous tool or part is placed on it, will stay there, even when used vertically or at an angle.

## **Additional Information**

- Keeps tools and small parts to hand.
- Features 18 strong magnets sewn into the pad, holds up to 15kg.
- Pad size: 210 x 300mm.
- · Manufactured from a non-tear fabric for durability.
- · Ideal for bicycle mechanics, automotive technicians, electricians, jewellers, modellers, hobbyists and DIYers.