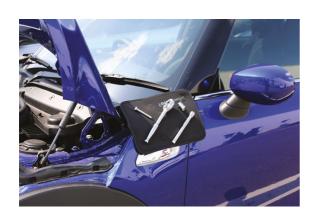

## **LTR Magnetic Tool Pad**

This versatile magnetic tool and parts holder has 18 strong magnets embedded into the 210 x 300mm non-tear nylon pad which are strong enough to hold tools and components, keeping them exactly where they are needed - no more tools falling out of reach right when they are needed most. This magnetic pad ensures that whatever ferrous tool or part is placed on it, will stay there, even when used vertically or at an angle.

## **Additional Information**

- Keeps tools and small parts to hand.
- Features 18 strong magnets sewn into the pad, holds up to 15kg.
- Pad size: 210 x 300mm.
- · Manufactured from a non-tear fabric for durability.
- · Ideal for bicycle mechanics, automotive technicians, electricians, jewellers, modellers, hobbyists and DIYers.