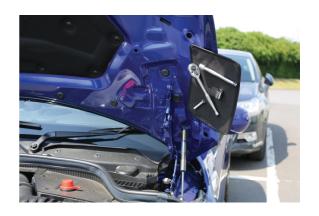

## **LTR Magnetic Tool Pad**

This versatile magnetic tool and parts holder has 18 strong magnets embedded into the 210 x 300mm non-tear nylon pad which are strong enough to hold tools and components, keeping them exactly where they are needed - no more tools falling out of reach right when they are needed most. This magnetic pad ensures that whatever ferrous tool or part is placed on it, will stay there, even when used vertically or at an angle.

## **Additional Information**

- Keeps tools and small parts to hand.
- Features 18 strong magnets sewn into the pad, holds up to 15kg.
- Pad size: 210 x 300mm.
- · Manufactured from a non-tear fabric for durability.
- · Ideal for bicycle mechanics, automotive technicians, electricians, jewellers, modellers, hobbyists and DIYers.